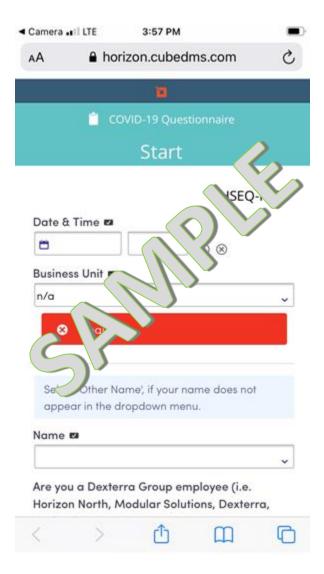

#### Health check

Before a contractor, vendor, or supplier is granted access to a NRB Modular Solutions location, they must complete the NRB Modular Solutions COVID-19 Questionnaire.

To complete the questionnaire prior to arriving to the NRB Modular Solutions Location click thefollowing link: <a href="https://x.cubedms.com/rpm/To/Start/?ZyleiMW%7cdontwalkby%7c3g%27BwP2%2c">https://x.cubedms.com/rpm/To/Start/?ZyleiMW%7cdontwalkby%7c3g%27BwP2%2c</a> c

or scan the following QR Code with your phone's camera:

- i. Select Business Unit: Modular Solutions
- ii. Select Division: Manufacturing
- iii. Select Subdivision: Manufacturing Plants
- iv. Select Area/Site: The Manufacturing Plant we are visiting
- v. Under Name Section type in "Other Name" and then enter your name in the text field
- vi. Answer the COVID-19 related questions and then select "OK"