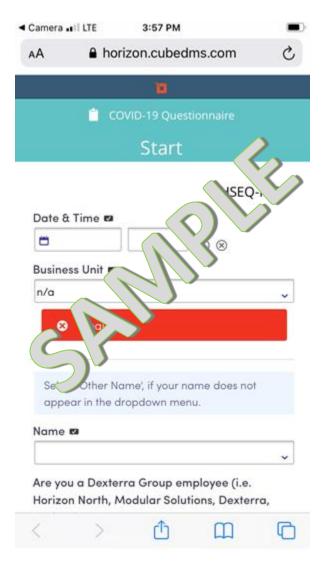

#### Health check

Before a contractor, vendor, or supplier is granted access to a NRB Modular Solutions location, they must complete the NRB Modular Solutions COVID-19 Questionnaire.

To complete the questionnaire prior to arriving to the NRB Modular Solutions Location click thefollowing link: <a href="https://x.cubedms.com/rpm/To/Start/?ZyleiMW%7cdontwalkby%7c3g%27BwP2%2c">https://x.cubedms.com/rpm/To/Start/?ZyleiMW%7cdontwalkby%7c3g%27BwP2%2c</a> c

or scan the following QR Code with your phone's camera:

- Select Business Unit: Modular Solutions
- ii. Select Division: Construction
- iii. Select Subdivision: Projects West
- iv. Select Area/Site: The provincial region you are working in
- v. Under Name Section type in "Other Name" and then enter your name in the text field
- vi. Answer the COVID-19 related questions and then select "OK"